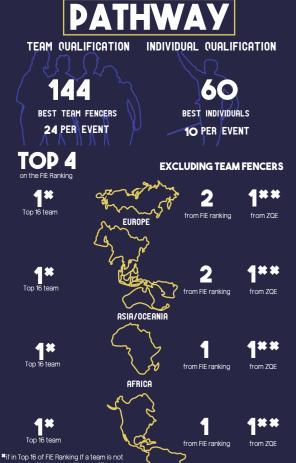

#### 204 QUALIFICATION PLACES

- 8 HOST COUNTRY PLACES
- 18 MAXIMUM NUMBER OF ATHLETES PER NOC
- 8 TEAMS PER EVENT
- 3+1 NUMBER OF ATHLETES PER TEAM + P
- 34 FENCERS PER INDIVIDUAL EVENT

## **QUALIFICATION TIMELINE**

ted in these ranking position eam on the FIE Official Team AMERICA

mum of 1 unqualified fencer per NOC can participate in the respective 70F