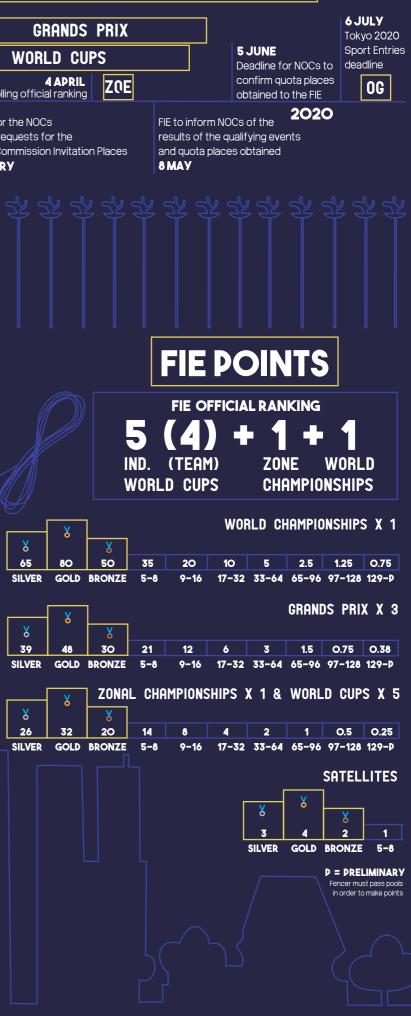

## **QUALIFICATION TIMELINE**

ted in these ranking position eam on the FIE Official Team AMERICA

mum of 1 unqualified fencer per NOC can participate in the respective 70F